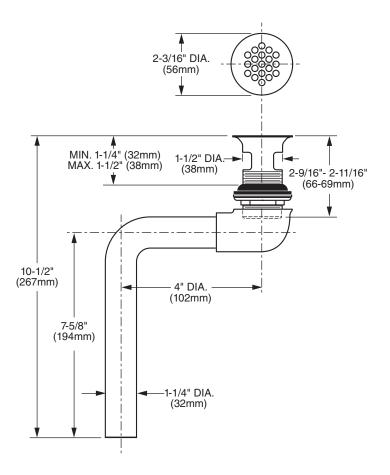

### **GENERAL DESCRIPTION:**

Offset grid drain with overflow for wheelchair lavatory. 4-3/4" to 5" offset. Brass construction.

#### **PRODUCT FEATURES:**

- For wheelchair lavatory
- 4-3/4" to 5" offset
- Brass construction with overflow
- 1-1/4" tailpiece
- Available in Chrome (002)

## **SUGGESTED SPECIFICATION:**

Offset grid drain shall be of brass construction with overflow. Product shall feature 4-3/4" to 5" offset. Fitting shall be American Standard Model # 7723.018.002.

© 2012 AS America Inc.